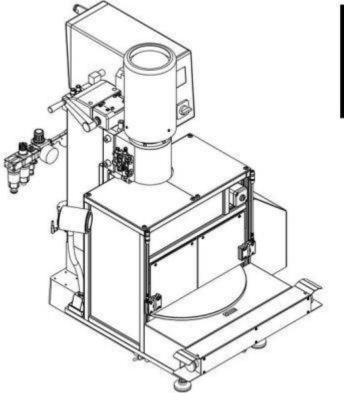

# RNR 331 HPP-25

## Data sheet RNR331-HPP

Rotary Indexing Table Riveting Machine Rivet shank Ø: up to 16 mm | Force: up to 33.00 kN | Stroke: up to 50 mm

Key features | Content of delivery

Forming process: Radial

Standard Version

- RNR331 with HPP-25
- Complete work station; column and riser plate
- Electrical rotary indexing table with 6 stations (optional with 4)
- Safety enclosure
- Two hand start button including safety relay or foot pedal
- With pneumatic ejection of the riveted parts on request
- Standard pneumatics
- Work lamp