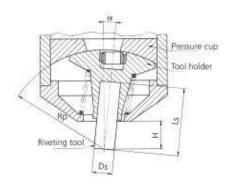

### Forming tool lengths

| Radius mm<br>Rp | Tool<br>length mm | Free<br>height mm | Shank Ø<br>mm Ds | Angle of<br>inclination α |
|-----------------|-------------------|-------------------|------------------|---------------------------|
|                 | Ls                | Н                 |                  |                           |
| 100.00          | 68.00             | 28.00             | 20               | 5° 37'                    |
| 116.00          | 84.00             | 44.00             | 20               | 4° 47'                    |
| 132.00          | 100.00            | 60.00             | 20               | 4° 10'                    |
| 148.00          | 116.00            | 76.00             | 20               | 3° 41'                    |
| 170.00          | 138.00            | 98.00             | 20               | 3° 10'                    |
| 191.00          | 159.00            | 119.00            | 20               | 2° 49'                    |
| 240.00          | 208.00            | 168.00            | 20               | 2° 13'                    |

#### Forming tool profile

Our engineers are routinely meeting the demands of complex design problems. Having the specific tools needed for your metal forming project can mean the difference between success and failure. Contact us with your unique application for custom tooling.