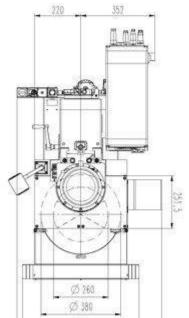

# RNR 331 HPP-25

## Data sheet RNR331-HPP

Rotary Indexing Table Riveting Machine Rivet shank Ø: up to 16 mm | Force: up to 33.00 kN | Stroke: up to 50 mm

Key features | Content of delivery

Forming process: Radial

Standard Version

- RNR331 with HPP-25
- Complete work station; column and riser plate
- Electrical rotary indexing table with 6 stations (optional with 4)
- Safety enclosure
- Two hand start button including safety relay or foot pedal
- With pneumatic ejection of the riveted parts on request
- Standard pneumatics
- Work lamp