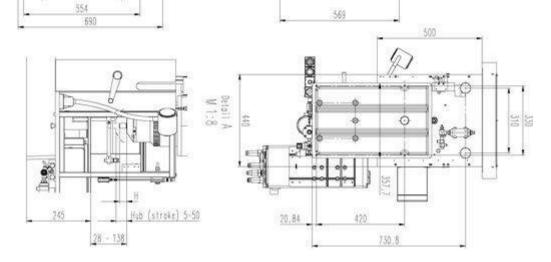

## Data sheet RNR331-HPP

Rotary Indexing Table Riveting Machine Rivet shank Ø: up to 16 mm | Force: up to 33.00 kN | Stroke: up to 50 mm

Key features | Content of delivery

Forming process: Radial

Standard Version

- RNR331 with HPP-25
- Complete work station; column and riser plate
- Electrical rotary indexing table with 6 stations (optional with 4)
- Safety enclosure
- Two hand start button including safety relay or foot pedal
- With pneumatic ejection of the riveted parts on request
- Standard pneumatics
- Work lamp

- Supply voltage 3x230-280V, 50/60Hz or 3x400/480V, 50/60Hz (other supply voltages on request)

- rivet mushroom & pressure shell Rp=@ mm / Ls=@ mm
- Color: Light grey RAL 7035

Subject to change.

Drawing