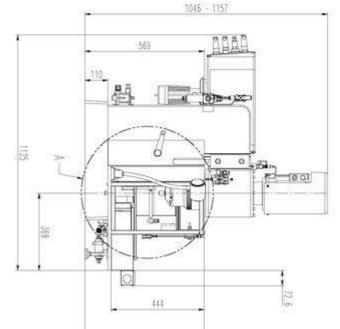

# RNR 331 HPP-25

## Data sheet RNR331-HPP

Rotary Indexing Table Riveting Machine Rivet shank Ø: up to 16 mm | Force: up to 33.00 kN | Stroke: up to 50 mm

Key features | Content of delivery

Forming process: Radial

Standard Version

- RNR331 with HPP-25
- Complete work station; column and riser plate
- Electrical rotary indexing table with 6 stations (optional with 4)
- Safety enclosure
- Two hand start button including safety relay or foot pedal
- With pneumatic ejection of the riveted parts on request
- Standard pneumatics
- Work lamp