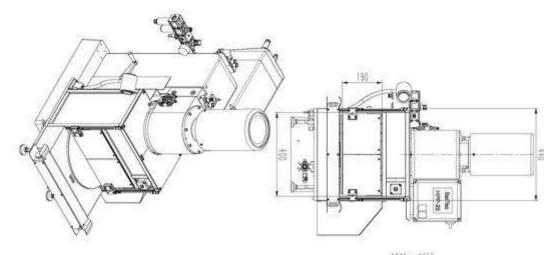

# RNR 331 HPP-25

## Data sheet RNR331-HPP

Rotary Indexing Table Riveting Machine Rivet shank Ø: up to 16 mm | Force: up to 33.00 kN | Stroke: up to 50 mm

Key features | Content of delivery

Forming process: Radial

Standard Version

- RNR331 with HPP-25
- Complete work station; column and riser plate
- Electrical rotary indexing table with 6 stations (optional with 4)
- Safety enclosure
- Two hand start button including safety relay or foot pedal
- With pneumatic ejection of the riveted parts on request
- Standard pneumatics
- Work lamp