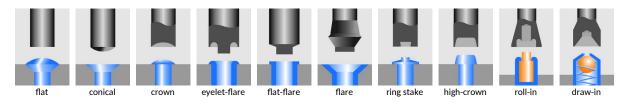

#### Forming tool profile

Our engineers are routinely meeting the demands of complex design problems. Having the specific tools needed for your metal forming project can mean the difference between success and failure. Contact us with your unique application for custom tooling.