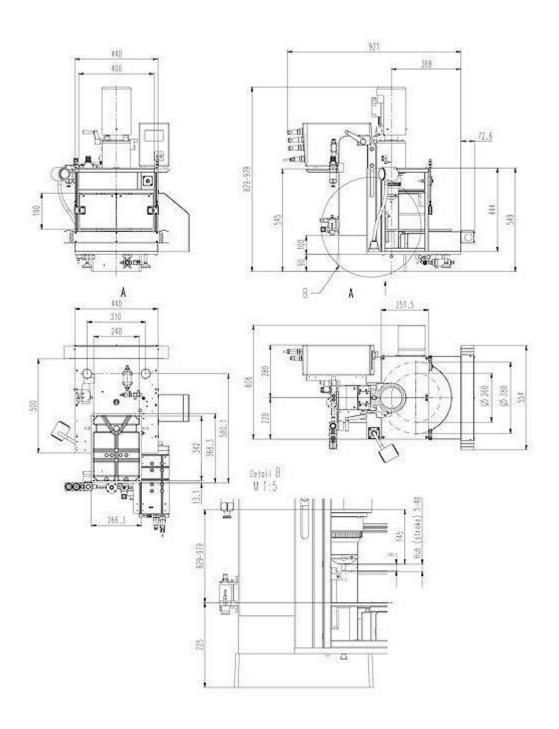

RNR 231R RC-30

# **Data sheet RNR231R-RC3**

Rotary Indexing Table Riveting Machine

Rivet shank Ø: up to 6 mm | Force: up to 6.20 kN | Stroke: up to 40 mm



## **DATA SHEET**

**Key features** | Content of delivery

Forming process: Radial

Rotary indexing riveting machine with rotary indexing table TC White

- with RNR231R and RC-30 time based control
- Supply voltage 3x230-280V, 50/60Hz or 3x400/480V, 50/60Hz (other supply voltages on request)
- rivet mushroom & pressure shell Rp=65 mm / Ls=39 mm (other Rp/Ls on request)
- Color: Light grey RAL 7035

Subject to change.

### Drawing



## **DATA SHEET**

### Forming tool lengths



| Radius mm<br>Rp | Tool<br>length mm<br>Ls | Free<br>height mm<br>H | Shank Ø<br>mm Ds | Angle of inclination α |
|-----------------|-------------------------|------------------------|------------------|------------------------|
| 65.00           | 39.00                   | 18.00                  | 10               | 6° 02'                 |
| 80.00           | 54.00                   | 33.00                  | 10               | 4° 47'                 |
| 100.00          | 74.00                   | 53.00                  | 10               | 3° 44'                 |
| 120.00          | 94.00                   | 73.00                  | 10               | 3° 04'                 |
| 132.00          | 106.00                  | 85.00