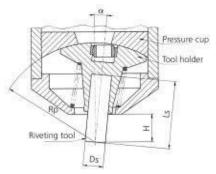

### Forming tool lengths

| Radius mm<br>Rp | Tool<br>length mm<br>Ls | Free<br>height mm<br>H | Shank Ø<br>mm Ds | Angle of inclination α |
|-----------------|-------------------------|------------------------|------------------|------------------------|
| 65.00           | 39.00                   | 18.00                  | 10               | 6° 02'                 |
| 80.00           | 54.00                   | 33.00                  | 10               | 4° 47'                 |
| 100.00          | 74.00                   | 53.00                  | 10               | 3° 44'                 |
| 120.00          | 94.00                   | 73.00                  | 10               | 3° 04'                 |
| 132.00          | 106.00                  | 85.00                  | 10               | 2° 46'                 |
|                 |                         |                        |                  |                        |