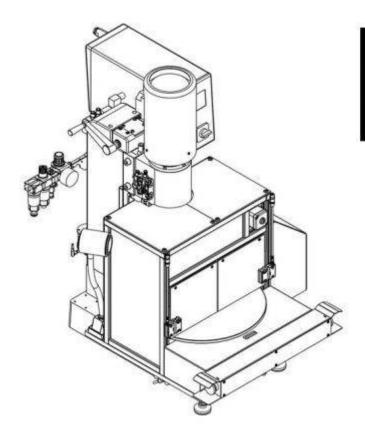

# **Data sheet RNR231R-RC3**

Rotary Indexing Table Riveting Machine

Rivet shank Ø: up to 6 mm | Force: up to 6.20 kN | Stroke: up to 40 mm

## **DATA SHEET**

**Key features** | Content of delivery

Forming process: Radial

Rotary indexing riveting machine with rotary indexing table TC White

- with RNR231R and RC-30 time based control
- Supply voltage 3x230-280V, 50/60Hz or 3x400/480V, 50/60Hz (other supply voltages on request)
- rivet mushroom & pressure shell Rp=65 mm / Ls=39 mm (other Rp/Ls on request)
- Color: Light grey RAL 7035