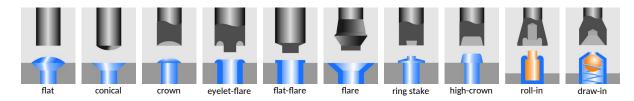

### Forming tool profile

Our engineers are routinely meeting the demands of complex design problems. Having the specific tools needed for your metal forming project can mean the difference between success and failure. Contact us with your unique application for custom tooling.