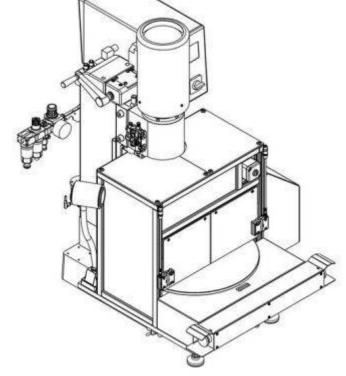

## Data sheet RNR231R-HPP

Rotary Indexing Table Riveting Machine Rivet shank Ø: up to 6 mm | Force: up to 6.20 kN | Stroke: up to 40 mm

Key features | Content of delivery

Forming process: Radial

Standard Version REDUCED FORCE

- RNR231R with HPP-25
- Complete work station; column and riser plate
- Electrical rotary indexing table with 6 stations (optional with 4)
- Safety enclosure
- Two hand start button including safety relay or foot pedal
- With pneumatic ejection of the riveted parts on request
- Standard pneumatics
- Work lamp