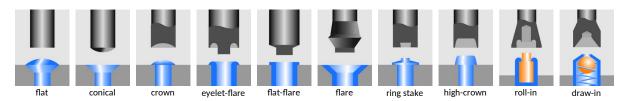

### Forming tool profile

Our engineers are routinely meeting the demands of complex design problems. Having the specific tools needed for your metal forming project can mean the difference between success and failure. Contact us with your unique application for custom tooling.