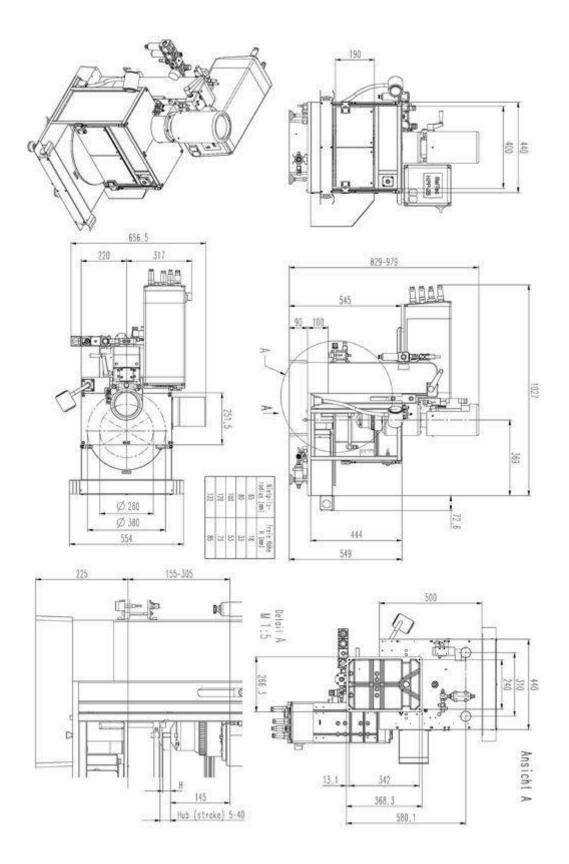

### Drawing

### Forming tool lengths

| Radius mm<br>Rp | Tool<br>length mm<br>Ls | Free<br>height mm<br>H | Shank Ø<br>mm Ds | Angle of<br>inclination α |
|-----------------|-------------------------|------------------------|------------------|---------------------------|
| 65.00           | 39.00                   | 18.00                  | 10               | 6° 02'                    |
| 80.00           | 54.00                   | 33.00                  | 10               | 4° 47'                    |
| 100.00          | 74.00                   | 53.00                  | 10               | 3° 44'                    |
| 120.00          | 94.00                   | 73.00                  | 10               | 3° 04'                    |
| 132.00          | 106.00                  | 85.00                  | 10               | 2° 46'                    |