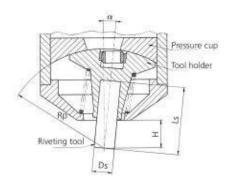

### Forming tool lengths

| Radius mm<br>Rp | Tool<br>length mm<br>Ls | Free<br>height mm<br>H | Shank Ø<br>mm Ds | Angle of<br>inclination α |
|-----------------|-------------------------|------------------------|------------------|---------------------------|
| 65.00           | 39.00                   | 18.00                  | 10               | 6° 02'                    |
| 80.00           | 54.00                   | 33.00                  | 10               | 4° 47'                    |
| 100.00          | 74.00                   | 53.00                  | 10               | 3° 44'                    |
| 120.00          | 94.00                   | 73.00                  | 10               | 3° 04'                    |
| 132.00          | 106.00                  | 85.00                  | 10               | 2° 46'                    |

### Forming tool profile

Our engineers are routinely meeting the demands of complex design problems. Having the specific tools needed for your metal forming project can mean the difference between success and failure. Contact us with your unique application for custom tooling.