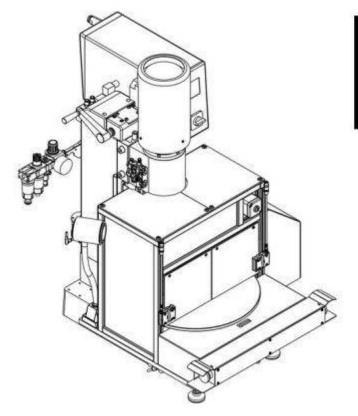

# Data sheet RNR181-RC3

Rotary Indexing Table Riveting Machine Rivet shank Ø: up to 6 mm | Force: up to 6.60 kN | Stroke: up to 30 mm

#### Key features | Content of delivery

Forming process: Radial

Rotary indexing riveting machine with rotary indexing table TC White

- with RNR181 and RC-30 time based control

- Supply voltage 3x230-280V, 50/60Hz or 3x400/480V, 50/60Hz (other supply voltages on request)