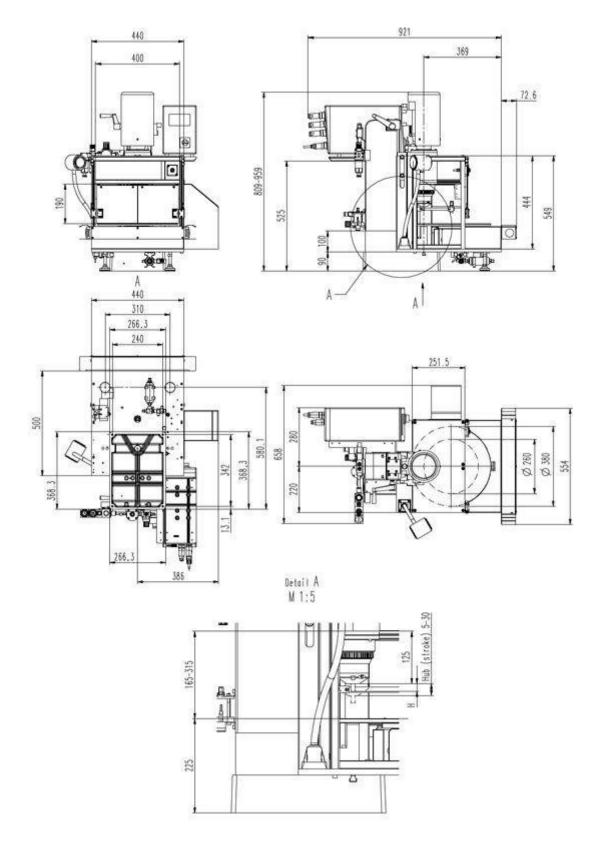

- rivet mushroom & pressure shell Rp=65 mm / Ls=39 mm (other Rp/Ls on request)

- Color: Light grey RAL 7035

Subject to change.

Drawing