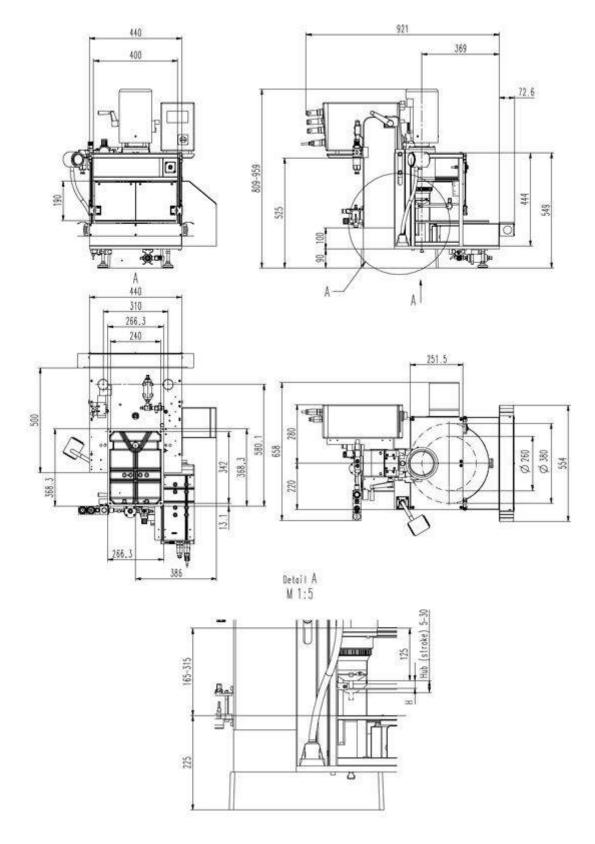

- rivet mushroom & pressure shell Rp=65 mm / Ls=39 mm (other Rp/Ls on request)

- Color: Light grey RAL 7035

Subject to change.

Drawing