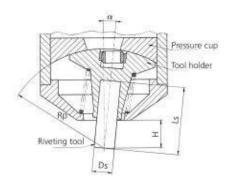

### Forming tool lengths

| Radius mm<br>Rp | Tool<br>length mm<br>Ls | Free<br>height mm<br>H | Shank Ø<br>mm Ds | Angle of<br>inclination α |
|-----------------|-------------------------|------------------------|------------------|---------------------------|
| 65.00           | 39.00                   | 18.00                  | 10               | 6° 02'                    |
| 80.00           | 54.00                   | 33.00                  | 10               | 4° 47'                    |
| 100.00          | 74.00                   | 53.00                  | 10               | 3° 44'                    |
| 120.00          | 94.00                   | 73.00                  | 10               | 3° 04'                    |
| 132.00          | 106.00                  | 85.00                  | 10               | 2° 46'                    |

## Forming tool profile

Our engineers are routinely meeting the demands of complex design problems. Having the specific tools needed for your metal forming project can mean the difference between success and failure. Contact us with your unique application for custom tooling.