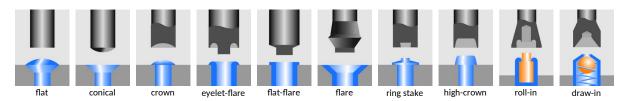

## Forming tool profile

Our engineers are routinely meeting the demands of complex design problems. Having the specific tools needed for your metal forming project can mean the difference between success and failure. Contact us with your unique application for custom tooling.