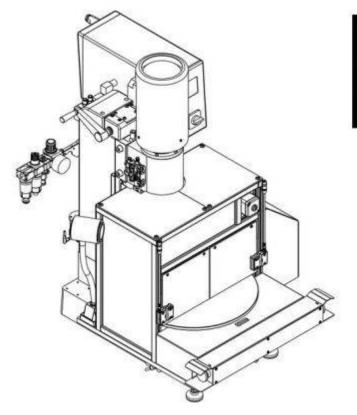

# Data sheet RNR151-RC3

Rotary Indexing Table Riveting Machine Rivet shank Ø: up to 2 mm | Force: up to 1.50 kN | Stroke: up to 30 mm

#### Key features | Content of delivery

Forming process: Radial

Rotary indexing riveting machine with rotary indexing table TC White

- with RNR151 and RC-30 time based control

- Supply voltage 3x230-280V, 50/60Hz or 3x400/480V, 50/60Hz (other supply voltages on request)