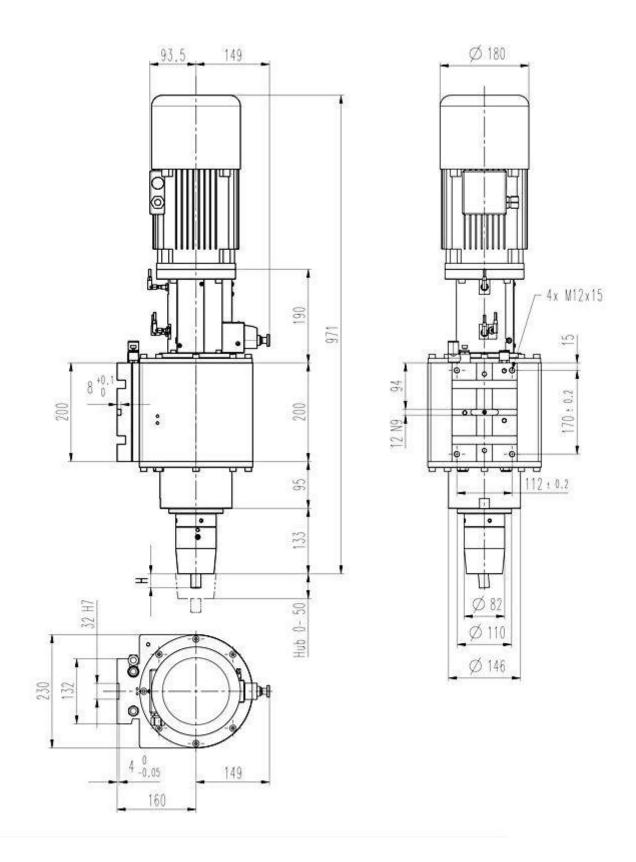

on X6, external safety / reset

- HPP-X9-01, Connection X9, PLC interface with cable, 5m

- HPP-045-03, Sensor cable extension 3 m, total length 4 m
- FN-042, Sensor upper spindle position (TDC)

- PNP-HPP-331, Pneumatic service unit, including pressure regulator, filter, lubricator and pneumatic valve package for HPP

- Standard accessories and user manual in the language of destination

Options

- HPP-X5-01, Connection X5 PVM Module (for control of PNP-PRV-020)

- PNP-PRV-020, Proportional-pressure control, integrated & ready for operation (requires HPP-X5-01)

- HPP-DLL-S7L-x, HPP-25 - Siemens S7 Communication link (S7LINK).

License code to be ordered for each HPP control

- HPP-DLL-PCT, PC-Analysis Software HPP-PCTool, incl. UDP Protocol (on USB Stick)

Subject to change.



Drawing





## Forming tool lengths



Our engineers are routinely meeting the demands of complex design problems. Having the specific tools needed for your metal forming project can mean the difference between success and failure. Contact us with your unique application for custom tooling.



## **Industries & Applications**





BalTec AG Switzerland / Germany

BalTec (UK) Ltd. United Kingdom

BalTec France France BalTec Corporation ny USA / Canada / Mexico BalTec do Brasil Brazil

> BalTec Machinery (Shanghai) Ltd. China

BalTec Italia Srl Italia