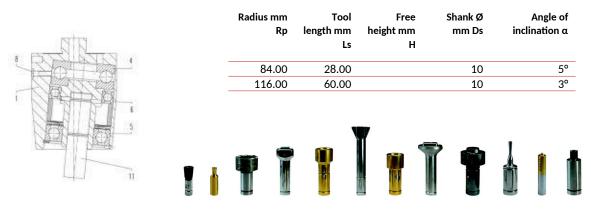

- head angle  $5^{\circ}$  for tool length Ls= 84 mm, free height 28 mm

or

- head angle 3° for tool length Ls= 116 mm, free height 60 mm
- (specify when ordering)
- Color: light grey RAL 7035

Including

- HPP-010-331, Process-Control HPP-25, connections X1, X2, X3, X20, X21

## Forming tool lengths

Our engineers are routinely meeting the demands of complex design problems. Having the specific tools needed for your metal forming project can mean the difference between success and failure. Contact us with your unique application for custom tooling.