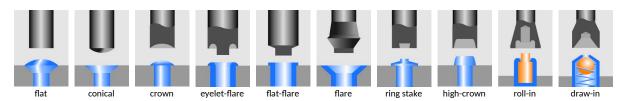

## Forming tool lengths

Our engineers are routinely meeting the demands of complex design problems. Having the specific tools needed for your metal forming project can mean the difference between success and failure. Contact us with your unique application for custom tooling.