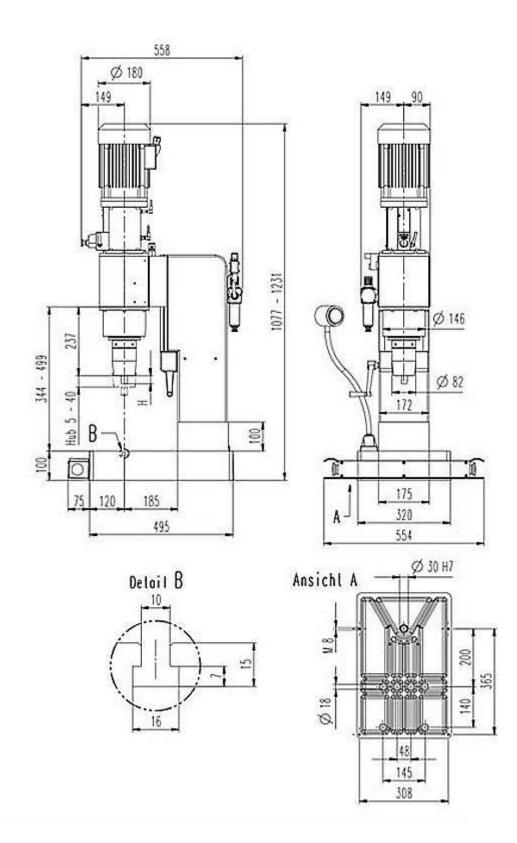

## Drawing

- Nominal force 20 kN @ 6 bar (max. operating pressure)
- Rivet shaft up to Ø 13 mm (Steel 370 N/mm2)
- Spindle stroke 5 40 mm with 0.01mm micrometer scale and mechanical stroke limit
- Machine weight: approx. 220 kg
- Electro-pneumatic drive power supply @x@V, @Hz
- Permanently lubricated spindle

- head angle 5° for tool length Ls= 84 mm, free height 28 mm  $\,$ 

or

- head angle  $3^{\circ}$  for tool length Ls= 116 mm, free height 60 mm
- (specify when ordering)
- BFR-RN-281, Column, incl. height adjustment and table
- Color: light grey RAL 7035