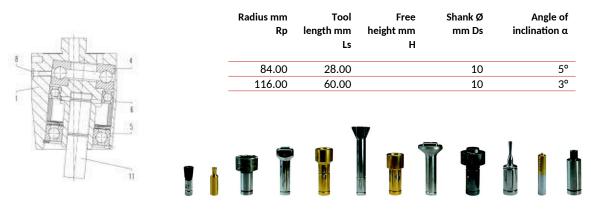

## Forming tool lengths

Our engineers are routinely meeting the demands of complex design problems. Having the specific tools needed for your metal forming project can mean the difference between success and failure. Contact us with your unique application for custom tooling.

- head angle 5° for tool length Ls= 84 mm, free height 28 mm  $\,$ 

or

- head angle  $3^{\circ}$  for tool length Ls= 116 mm, free height 60 mm
- (specify when ordering)
- BFR-RN-281, Column, incl. height adjustment and table
- Color: light grey RAL 7035